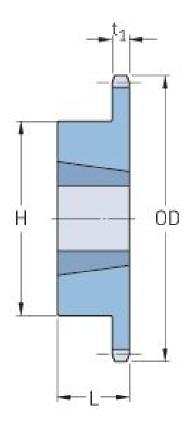

## PHS 40-1TB15

| Pas P (in)              | 0.5  |
|-------------------------|------|
| Nombre de dents         | 15   |
| Diamètre (in)           | 2.65 |
| Alésage minimal<br>(in) | 0.38 |
| Alésage minimal<br>(in) | 1    |
| Moyeu H (in)            | 1.81 |
| Moyeu L (in)            | 0.88 |
| Poids (lbs)             | 0.7  |
| Cône de serrage n°      | 1008 |